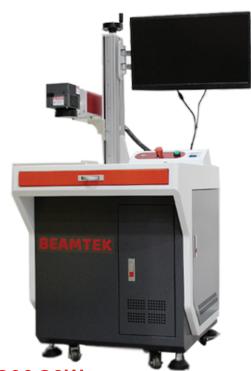

## **CS FD-300**

# **BEAMTEK**

### **Desk Top Fiber Laser Marker**

CS FD-300 30W

#### **LASER DETAILS**

Model: CS FD-300 30W

**Type:** Desktop Fiber Laser Marker

Laser source:30WLaser length:1064nmLaser repeat frequency:20KHZ-100KHZLaser tube warranty:24 monthsLaser lens warranty:3 monthsLaser tube lifespan (average):100,000 hrs

#### **■PERFORMANCE**

Marking Speed: 1-4000mm/s

Marking Fields 110\*110mm (Standard ),

other size optional (j70\*70mm, 175\*175mm)

Min. Font Size: 0.15mm
Min. Line Width: 0.01mm
Repeat Precise: ±0.002

#### PHYSICAL CHARACTERISTICS

Machine Power Supply: ≤500W
Positional Method: Red focus

Controlling System: JCZ marking controlling system

Operating Method:ComputerOperating Language:English &ChinesePower Supply:AC220 50Hz 5ACooling Method:Wind cooling

Font Support True type font, mongline font,

Dot matrix font

**Printing Message:** Serial number, 2d code(QR code) barcode,

logo, image, text, letter, etc, message

Machine size:80\*60\*147cmMachine weight:Around 60KG