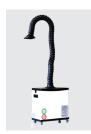

#### OPTIONAL

Smoke Filter

Specification Model:C100 Inlet diameter ¢ 75mm

Power supply 220V /110V 50/60Hz,single phase

 $\begin{array}{lll} \mbox{Power supply} & 220V/50\text{-}60HZ\,,\,100W \\ \mbox{Filtering effect} & 0.5 \mu m\,99.99\% \\ \mbox{Noise} & <55 dB \\ \mbox{Single Arm (Standard)} & \ref{total total tota$ 