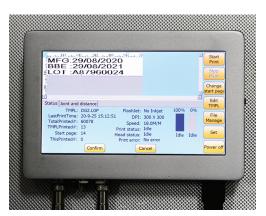

## Compact and light

EA Series Inkjet printer controller is a 7-inch display screen with light weight 3kg, able to install at limited space area. EA printer work based on HP TIJ technology, which is reliable, high quality and fast.

### Simple operation

There is a new operation interface design on EA printer, which offers all functions can be found in only 3 steps. For example, enter interface is the last printing interface, less operations can save user's time.