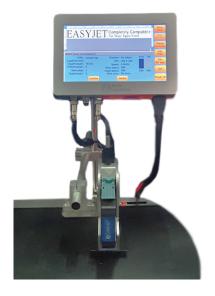

## **Basic application**

EA series inkjet printer can satisfy user's basic require like text, date, counter, barcode and database. EA printer can connect 2 print heads together, which is up to 25.4mm print height.