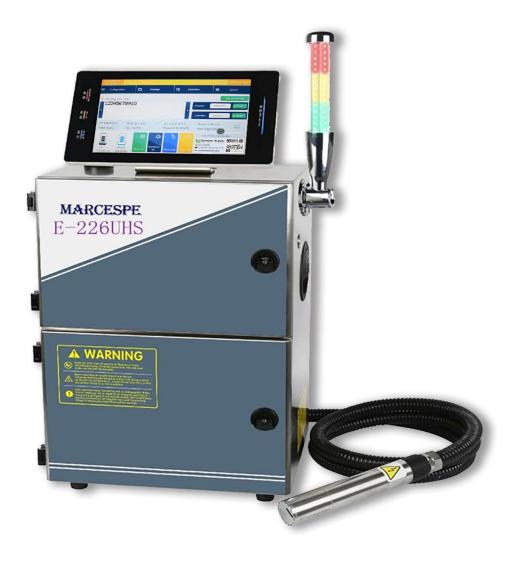

### Marcespe E-226 UHS High-speed

# Marcespe E-226 UHS

- Micro character UHS speed CIJ
- A 32-bit embedded ARM structure
- Machine status is automatically displayed, with an intelligent alarm
- Intelligent self-inspection of system hardware-software
- Work log record
- Head fully sealed integrated design

#### Host side view