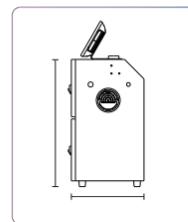

|
| Smart ink box                 | 750 ml                                                                                                                                                                                                                                                                              |
| Smart diluent box             | 750 ml                                                                                                                                                                                                                                                                              |

#### Host side view



#### Host face up





### Contech Supply Co.,Ltd.

- **\$** 02-170-8051
- contech@contechsupply.co.th
- www.contechsupply.co.th