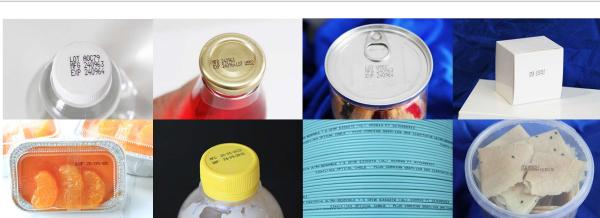

Online can achieve anti-counterfeiting code printing, variable bar code printing.

It can receive BMP patterns prepared by the computer side, and can make special characters or patterns directly on the touch screen.

Working environment temperature: -10°C~45°C

Provide you with the optimal solution for the identification and application