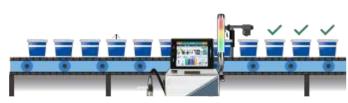

#### Remote Control

Remote control system, continuous monitoring and tracking of the parameters of the inkjet printer, So that users can actively solve the potential problems of the inkjet machine, to ensure the continuous operation of the production line.

#### Instant remote monitoring

Built-in digital operation status monitoring system, intelligent alarm, remote assistance Customers, and predict potential problems to avoid the problems.

#### Instant APP notification

Assist customers to easily identify potential failures, and through modern communication tools, Send it to the customer's mobile phone in time, automatic prompt.