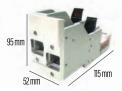

## **Technical Parameters**

| Machine          | Body Material        | Industrial Stainless steel                                                                                                                  |
|------------------|----------------------|---------------------------------------------------------------------------------------------------------------------------------------------|
|                  | Operating System     | Embedded Operating System                                                                                                                   |
|                  | Comm. Interface      | Network Interface USB/RJ45 to RS-232                                                                                                        |
|                  | Working Environment  | Max Temp 55C Degrees / Humidity 30 to 70% RH                                                                                                |
|                  | Power Supply         | 30Volts 3Amps DC output                                                                                                                     |
|                  | Dimension Controller | controller: 209mm*122.5mm*61mm/Head Holster 114mm*108mm*54.3mm                                                                              |
|                  | Main Hardware        | Cortex-A7 1.2GHz dual core processor industrial grade FPGA chip                                                                             |
|                  | Languages            | Italian, English, French, Finnish, Arabic, Danish, German, Russian, Norwegian, Portuguese, Spanish, Japanese.                               |
|                  | External Interface   | Photocell, Encoder, External Reverse/Inverse control, Alarm outputs, Serial Number external Reset, External data Selection.                 |
| Printing<br>Head | Nozzle Type          | Thermally Foamable Head TIJ2.5                                                                                                              |
|                  | Print Distance       | 2mm to 5mm                                                                                                                                  |
|                  | Print Accuracy       | 150DPI / 300DPI / 600DPI                                                                                                                    |
|                  | Print Speed          | 120m/min at 300DPI                                                                                                                          |
|                  | Print Height         | Minimum 1mm / Maximum 25.4mm                                                                                                                |
|                  | Ink Type             | Aqueous or Solvent based 42ml Cartridges CIS S                                                                                              |
|                  | Ink Color            | Black, White, Red, Yellow, Blue, Green, Stealth, UV readable                                                                                |
|                  | Cartridge Chip       | Contactless RFID tags for automatic identification and recording ink parameters and consumptions                                            |
|                  | Printable Substrates | Cardboard, Plastic, Metal, Cables, Electronic components, Auto Parts, Industrial Chemical packaging, Pharmaceuticals and more.              |
|                  | Print Contents       | Multi language Characters, 2DCode, Barcodes, Images, Serial Numbers, Date, Counters, Variable Database, RS232 to receive real data to print |