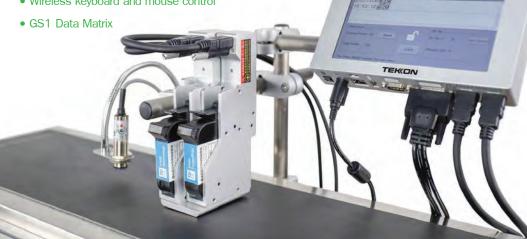

## T220E

HIGH SPEED VARIABLE DATE PRINTING SYSTEM

- Lighter and thinner more flexible
- Network remote centralized management
- Calculate printing costs in real time
- Printing speed up to 406 m/min
- Anti-counterfeiting trace data printing
- Production line alarm light control
- Wireless keyboard and mouse control

## More reliable and professional hardware

Use of Cortex-A7 1.2GHz dual core industrial grade processor Self developed industrial grade FPGA. More stable, reliable and anti-interferences in various conditions rendering the printing a unique experience. The print engine uses TIJ dedicated ASIC chip, a perfect match for a variety of original and licensed HP Inks. Professional Cartridge preheat algorithm to ensure optimum print quality at high and low temperatures and environments.

- Double nozzles seamless stitching and independent installation
- Easily match the weighing machine, packing and paging machine
- Snap-on cartridge, more simple and reliable
- Adjustable inkjet concentration to meet different needs
- Dual phase encoder guarantee high-quality printing
- Support large capacity ink bags and continuous ink supply system
- Multiple brackets along with various installation methods to choose