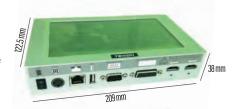

## **Technical Parameters**

| Machine          | Body Material        | Industrial Stainless steel                                                                                                                  |
|------------------|----------------------|---------------------------------------------------------------------------------------------------------------------------------------------|
|                  | Operating System     | Embedded Operating System                                                                                                                   |
|                  | Comm. Interface      | Network Interface USB/RJ45 to RS-232                                                                                                        |
|                  | Working Environment  | Max Temp 55C Degrees / Humidity 30 to 70% RH                                                                                                |
|                  | Power Supply         | 30Volts 3Amps DC output                                                                                                                     |
|                  | Dimension Controller | controller: 209mm*122.5mm*61mm/Head Holster 114mm*108mm*54.3mm                                                                              |
|                  | Main Hardware        | Cortex-A7 1.2GHz dual core processor industrial grade FPGA chip                                                                             |
|                  | Languages            | Italian, English, French, Finnish, Arabic, Danish, German, Russian, Norwegian, Portuguese, Spanish, Japanese.                               |
|                  | External Interface   | Photocell, Encoder, External Reverse/Inverse control, Alarm outputs, Serial Number external Reset, External data Selection.                 |
| Printing<br>Head | Nozzle Type          | Thermally Foamable Head TIJ2.5                                                                                                              |
|                  | Print Distance       | 2mm to 5mm                                                                                                                                  |
|                  | Print Accuracy       | 150DPI / 300DPI / 600DPI                                                                                                                    |
|                  | Print Speed          | 120m/min at 300DPI                                                                                                                          |
|                  | Print Height         | Minimum 1mm / Maximum 25.4mm                                                                                                                |
|                  | Ink Type             | Aqueous or Solvent based 42ml Cartridges CIS S                                                                                              |
|                  | Ink Color            | Black, White, Red, Yellow, Blue, Green, Stealth, UV readable                                                                                |
|                  | Cartridge Chip       | Contactless RFID tags for automatic identification and recording ink parameters and consumptions                                            |
|                  | Printable Substrates | Cardboard, Plastic, Metal, Cables, Electronic components, Auto Parts, Industrial Chemical packaging, Pharmaceuticals and more.              |
|                  | Print Contents       | Multi language Characters, 2DCode, Barcodes, Images, Serial Numbers, Date, Counters, Variable Database, RS232 to receive real data to print |