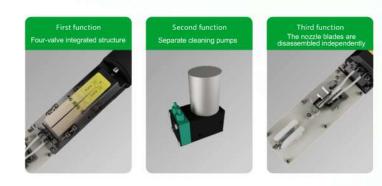

## Unique nozzle triple anti-clogging function

The unique four-valve structure of the nozzle can ensure that the ink in the ink circuit system can be thoroughly cleaned and returned to the ink tank, so that the nozzle can be truly automatically cleaned. Greatly reduce the daily maintenance

It has an independent cleaning pump, which automatically sprays thinner to clean the nozzle and recovery pipeline every time the machine is shut down, and automatically sprays solvent to clean the nozzle and recovery pipeline before spraying ink when the machine is turned on.

The nozzle blades can be removed separately and placed in an ultra-organic container, which can completely solve the problem of clogging.