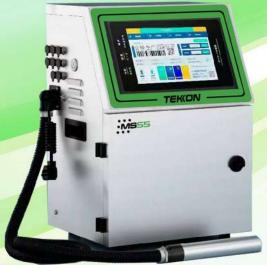

## TEKON

# **Tekkon MS Series**

## **Continuous Inkjet Printer** The new generation of "AI" intelligent inkjet printer

Simpler operation, less maintenance, superior printing quality, and faster printing speed. Specially designed for customers with medium to high frequency of use and medium to high-speed production lines, using advanced ARM embedded technology. A built-in structure, high-speed eight-core CPU runs a Linux professional operating system, making operation smoother. A unique SCloud cloud service serves as the background platform, providing end-to-end and face-to-face intimate services to achieve 24/7 availability. Fully intelligent monitoring, remote monitoring, remote upgrade, personalized customization, and one-click service. It has powerful software editing functions and extremely high stability. In terms of product performance and application, it provides users with a more perfect identification experience.