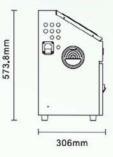

## **Machine Parameters**

| Operating System      | 32-bit embedded ARM architecture, high speed 8 core CPU                                                   |
|-----------------------|-----------------------------------------------------------------------------------------------------------|
| Machine Specification | 365.6x306x573.8 mm                                                                                        |
| Machine Weight        | 22kg                                                                                                      |
| Screen                | 10.1-inch color LED touch screen, visual graphic menu                                                     |
| Printhead Duct        | 3m default / 6m optional                                                                                  |
| Nozzle                | 50u, 55u, 70u Nozzle; triple ani-clogging function                                                        |
| Positive pressure air | Optional                                                                                                  |
| Voltage               | 85~265 VAC, 50~60Hz                                                                                       |
| Humidity              | 10~95% without condensation                                                                               |
| Working Environment   | - 10°C ~45°CC                                                                                             |
| Protection Level      | IP55                                                                                                      |
| External Interface    | USB, Optical Sensor, Encoder, Photoelectric switch input, Ethernet, RS232, RS485                          |
| Support Language      | Chinese, English, Thai, French, German, Korean, Vietnamese, Persian, Arabic, Turkish, Spanish, Portuguese |