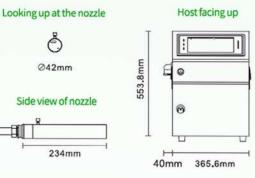

## **Machine Parameters**

| Operating System      | 32-bit embedded ARM architecture, high speed 8 core CPU                                                   |
|-----------------------|-----------------------------------------------------------------------------------------------------------|
| Machine Specification | 365.6x306x573.8 mm                                                                                        |
| Machine Weight        | 22kg                                                                                                      |
| Screen                | 10.1-inch color LED touch screen, visual graphic menu                                                     |
| Printhead Duct        | 3m default / 6m optional                                                                                  |
| Nozzle                | 50u, 55u, 70u Nozzle; triple ani-clogging function                                                        |
| Positive pressure air | Optional                                                                                                  |
| Voltage               | 85~265 VAC, 50~60Hz                                                                                       |
| Humidity              | 10~95% without condensation                                                                               |
| Working Environment   | - 10°C ~45°CC                                                                                             |
| Protection Level      | IP55                                                                                                      |
| External Interface    | USB, Optical Sensor, Encoder, Photoelectric switch input, Ethernet, RS232, RS485                          |
| Support Language      | Chinese, English, Thai, French, German, Korean, Vietnamese, Persian, Arabic, Turkish, Spanish, Portuguese |