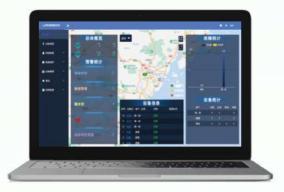

## **Original IT cloud service platform**

The cloud server SCloud, the inkjet steward system, and the "Internet of Things" system continuously monitor and track the parameters of the inkjet printer, so that users can proactively solve potential problems of the inkjet printer and ensure the uninterrupted operation of the production line.

**Coding Steward System** 

Powerful Al big data intelligent monitoring, using the most New IoT perception system, Al big data points It supports remote viewing of multiple devices at the same time Line status, real-time control of equipment abnormalities, timely

#### **Clairing system**

Meticulous single operation, like being on the scene, Assist customers to easily troubleshoot potential faults. (It works better with "Inkjet Steward")